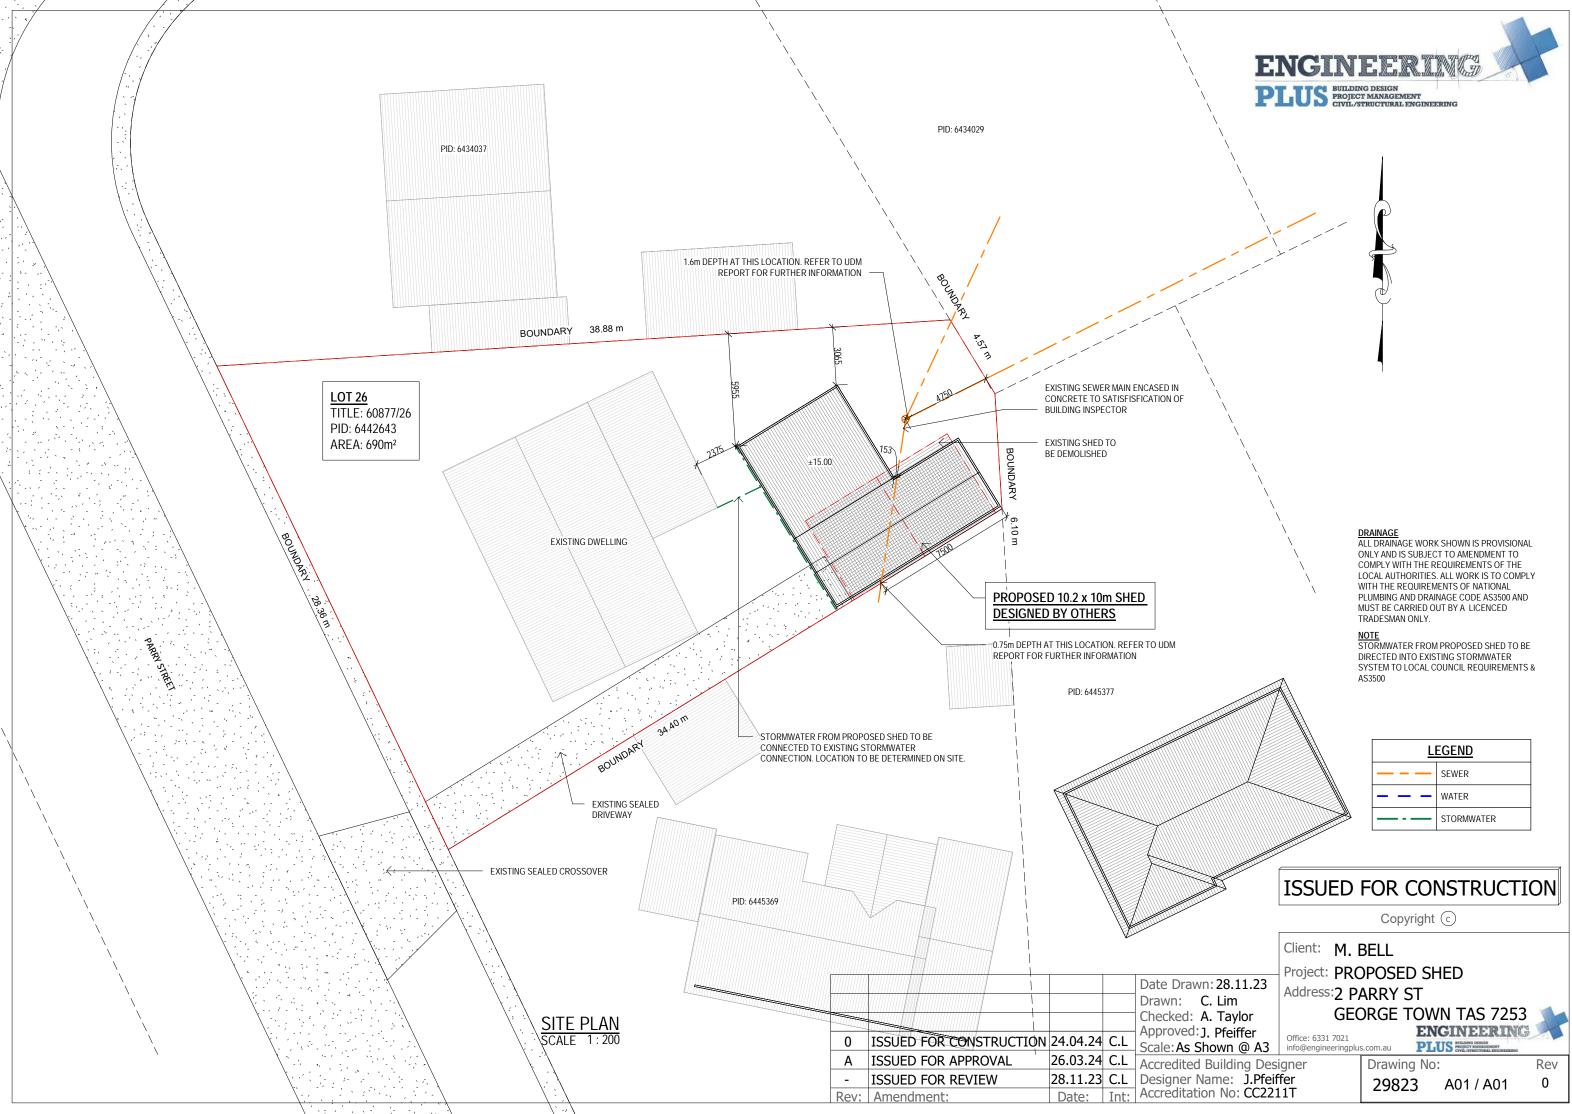

## **DRAWING SCHEDULE**

| A00 | COVER PAGE  |
|-----|-------------|
| A01 | SITE PLAN   |
| A07 | SHADOW PLAN |

# **ISSUED FOR CONSTRUCTION**

PROPOSED SHED

M. BELL 2 PARRY ST GEORGE TOWN TAS 7253

GEORGE TOWN COUNCIL

FER