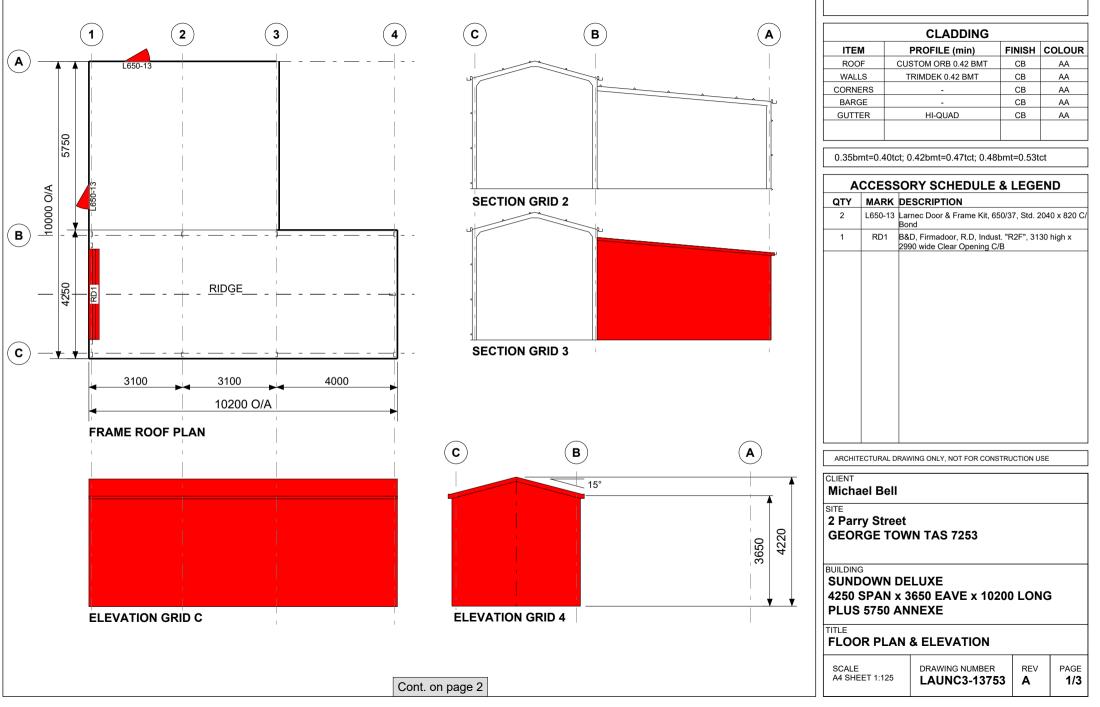

# **PROJECT INFORMATION**

| BUILDING DESIGNER:<br>ACCREDITATION No:<br>BUILDING CLASS:<br>LAND TITLE REFERENCE NU<br>DESIGN WIND SPEED:<br>SOIL CLASSIFICATION:<br>CLIMATE ZONE:<br>BUSHFIRE-PRONE BAL RATI<br>ALPINE AREA:<br>CORROSION ENVIRONMENT<br>FLOODING:<br>LANDSLIP:<br>DISPERSIVE SOILS:<br>SALINE SOILS:<br>SALINE SOILS:<br>SAND DUNES:<br>MINE SUBSIDENCE:<br>LANDFILL:<br>GROUND LEVELS:<br>ORG LEVEL: | NG: | GRANT JAMES PFEIFF<br>CC2211T<br>CLASS 10A<br>60877/26<br>ASSUMED 'N2'<br>ASSUMED 'H1'<br>7<br>N/A<br>N/A<br>LOW<br>NO<br>NO<br>UNKNOWN<br>UNKNOWN<br>UNKNOWN<br>UNKNOWN<br>UNKNOWN<br>NO<br>NO<br>NO<br>NO<br>NO<br>NO<br>NO<br>NO<br>NO<br>NO |
|-------------------------------------------------------------------------------------------------------------------------------------------------------------------------------------------------------------------------------------------------------------------------------------------------------------------------------------------------------------------------------------------|-----|-------------------------------------------------------------------------------------------------------------------------------------------------------------------------------------------------------------------------------------------------|
| ORG LEVEL:                                                                                                                                                                                                                                                                                                                                                                                |     | 75mm ABOVE GROUND                                                                                                                                                                                                                               |

|                           | Area Schedule (Gross Building) |   |
|---------------------------|--------------------------------|---|
|                           | Name                           |   |
| APPROX. EXISTING DWELLING |                                |   |
| PROPOSED SHED             |                                | Τ |

### ID LEVEL

| Area                  | Area (sq) |
|-----------------------|-----------|
| 145.19 m²             | 15.63     |
| 79.00 m <sup>2</sup>  | 8.50      |
| 224.19 m <sup>2</sup> | 24.13     |