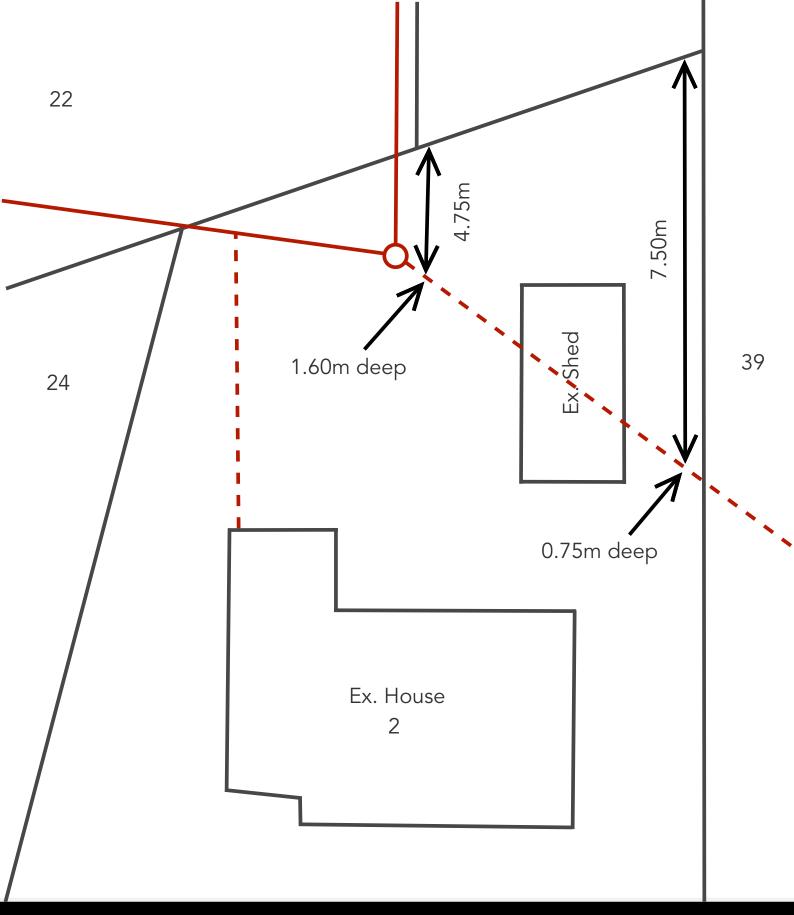

# **Asset Colours**

White-Communications Red-Sewer **Orange-Power Blue-Water** 

**Green-Stormwater Pink-Unknown** 

SEARCH OF TORRENS TITLE

| VOLUME  | FOLIO         |
|---------|---------------|
| 60877   | 26            |
| EDITION | DATE OF ISSUE |
| 5       | 16-Jun-2020   |