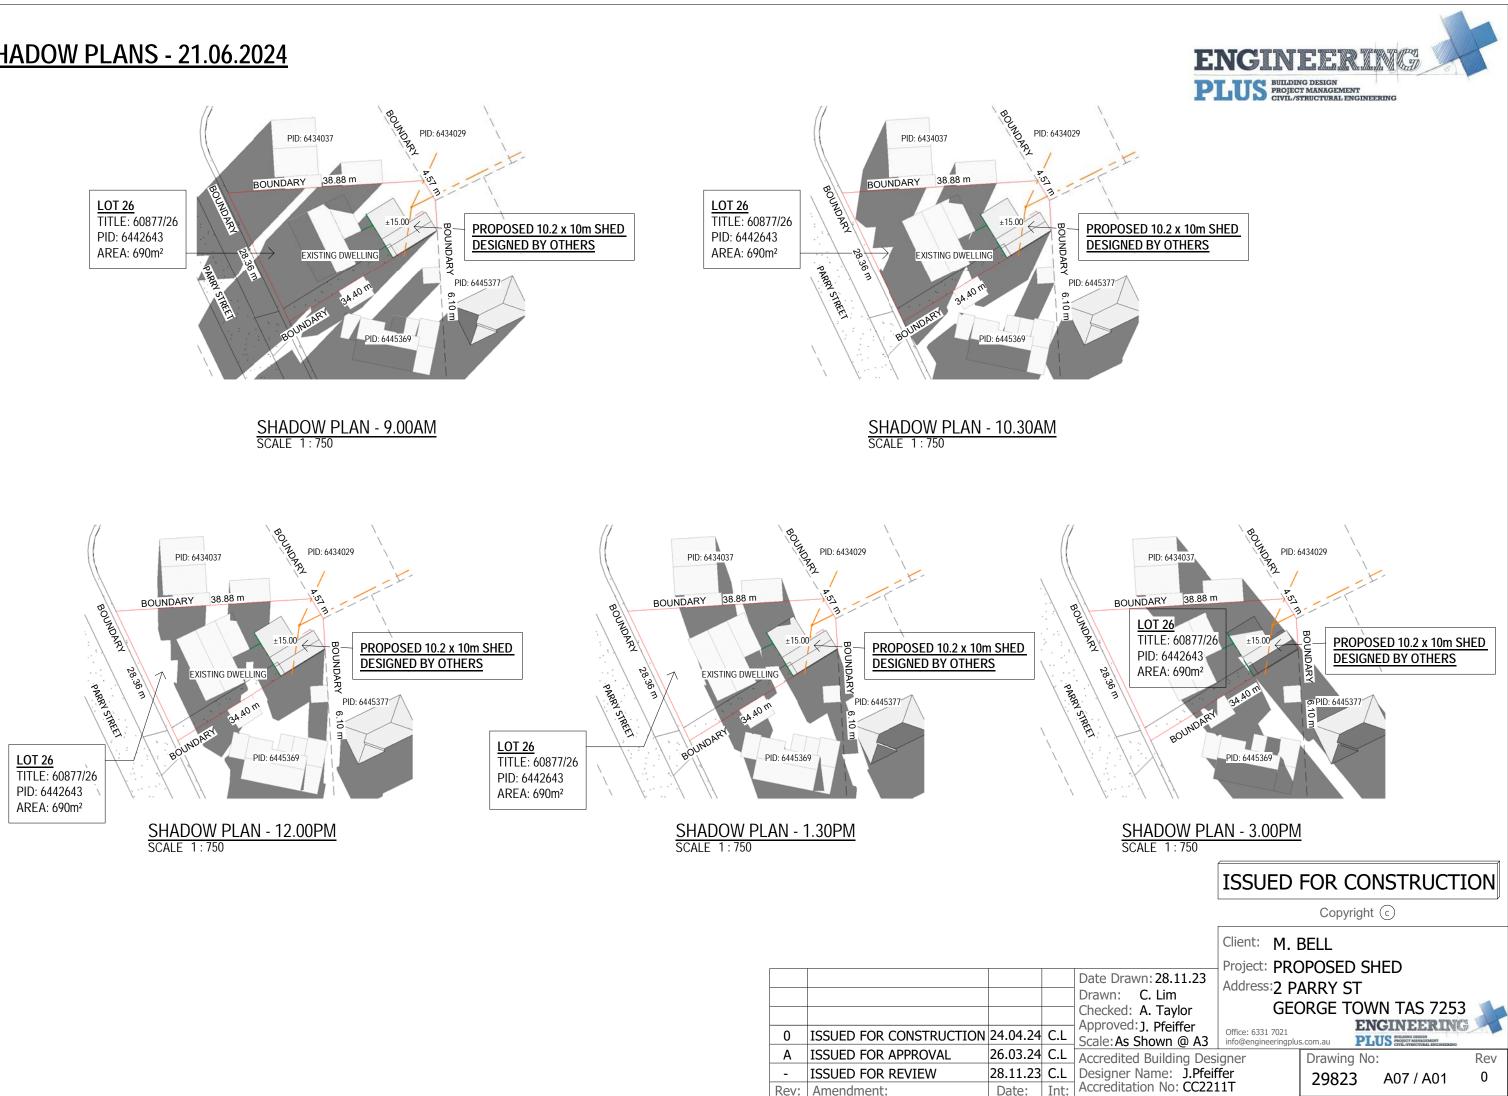

## **DRAWING SCHEDULE**

| A00 | COVER PAGE  |
|-----|-------------|
| A01 | SITE PLAN   |
| A07 | SHADOW PLAN |

### SHADOW PLANS - 21.06.2024

|      |                         |          |          | Date Draw                |
|------|-------------------------|----------|----------|--------------------------|
|      |                         |          |          | Drawn:                   |
|      |                         |          |          | Checked:                 |
| 0    | ISSUED FOR CONSTRUCTION | 24.04.24 | C.L      | Approved:<br>Scale: As S |
| А    | ISSUED FOR APPROVAL     | 26.03.24 | <u> </u> | Accredited               |
| -    | ISSUED FOR REVIEW       | 28.11.23 | C.L      | Designer N               |
| Rev: | Amendment:              | Date:    | Int:     | Accreditation            |